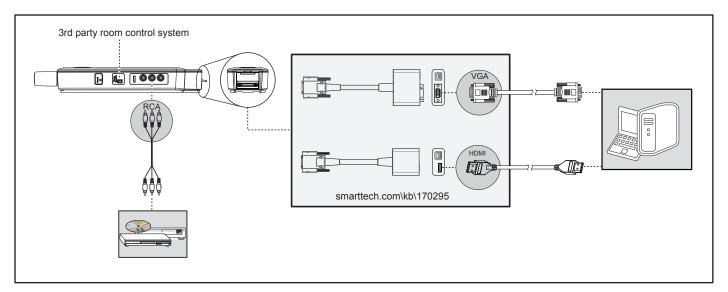

# XCP to SLR60wi quick connect guide













# Hardware environmental compliance

SMART Technologies supports global efforts to ensure that electronic equipment is manufactured, sold and disposed of in a safe and environmentally friendly manner.



# Waste Electrical and Electronic Equipment and Battery regulations (WEEE and Battery directive)

Electrical and electronic equipment and batteries contain substances that can be harmful to the environment and to human health. The crossed-out wheeled bin symbol indicates that products should be disposed of in the appropriate recycling stream and not as regular waste.

#### Batteries

The remote contains a lithium ion battery. Recycle or dispose of batteries properly.

## Perchlorate material

Contains perchlorate material. Special handling may apply. See dtsc.ca.gov/hazardouswaste/