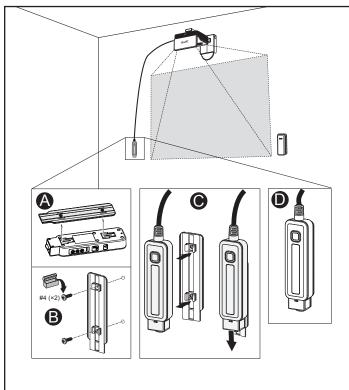

# XCP to SLR60wi quick connect guide













# Hardware environmental compliance

SMART Technologies supports global efforts to ensure that electronic equipment is manufactured, sold and disposed of in a safe and environmentally friendly manner.



# Waste Electrical and Electronic Equipment and Battery regulations (WEEE and Battery directive)

Electrical and electronic equipment and batteries contain substances that can be harmful to the environment and to human health. The crossed-out wheeled bin symbol indicates that products should be disposed of in the appropriate recycling stream and not as regular waste.

#### Batteries

The remote contains a lithium ion battery. Recycle or dispose of batteries properly.

## Perchlorate material

Contains perchlorate material. Special handling may apply. See dtsc.ca.gov/hazardouswaste/pe