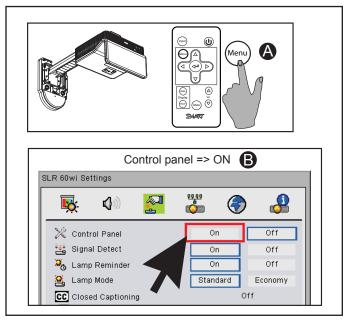

# XCP to SLR60wi quick connect guide













# Hardware environmental compliance

SMART Technologies supports global efforts to ensure that electronic equipment is manufactured, sold and disposed of in a safe and environmentally friendly manner.



# Waste Electrical and Electronic Equipment and Battery regulations (WEEE and Battery directive)

Electrical and electronic equipment and batteries contain substances that can be harmful to the environment and to human health. The crossed-out wheeled bin symbol indicates that products should be disposed of in the appropriate recycling stream and not as regular waste.

#### Batteries

The remote contains a lithium ion battery. Recycle or dispose of batteries properly.

## Perchlorate material

Contains perchlorate material. Special handling may apply. See dtsc.ca.gov/hazardouswaste/perc