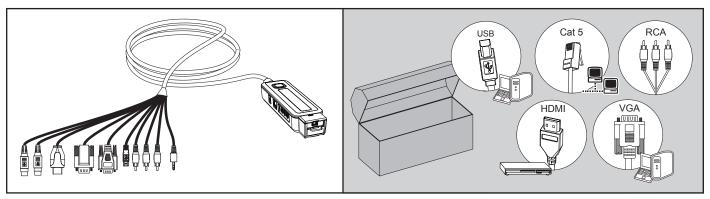

# XCP to SLR60wi quick connect guide













# Hardware environmental compliance

SMART Technologies supports global efforts to ensure that electronic equipment is manufactured, sold and disposed of in a safe and environmentally friendly manner.



# Waste Electrical and Electronic Equipment and Battery regulations (WEEE and Battery directive)

Electrical and electronic equipment and batteries contain substances that can be harmful to the environment and to human health. The crossed-out wheeled bin symbol indicates that products should be disposed of in the appropriate recycling stream and not as regular waste.

#### Batteries

The remote contains a lithium ion battery. Recycle or dispose of batteries properly.

## Perchlorate material

Contains perchlorate material. Special handling may apply. See dtsc.ca.gov/hazardouswa