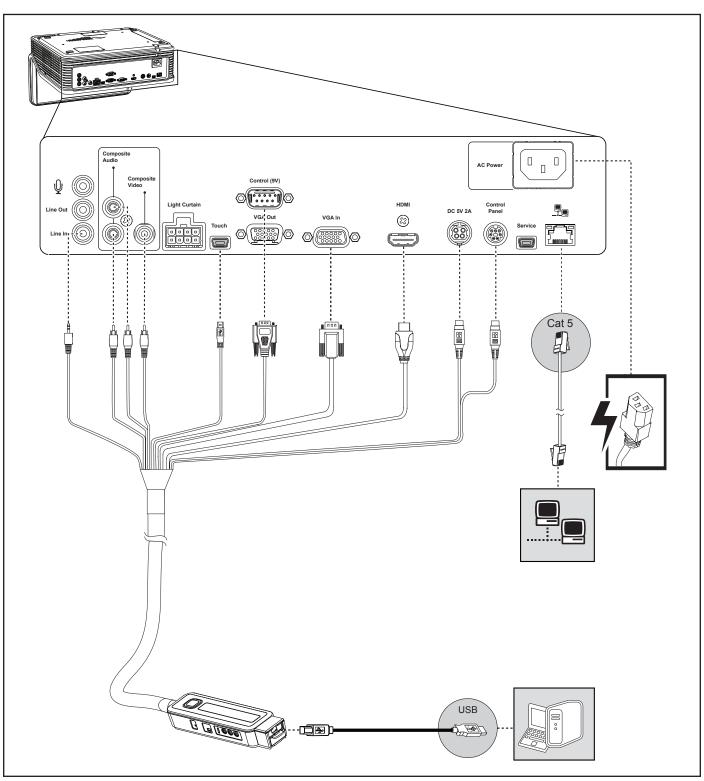

# XCP to SLR60wi quick connect guide













# Hardware environmental compliance

SMART Technologies supports global efforts to ensure that electronic equipment is manufactured, sold and disposed of in a safe and environmentally friendly manner.



# Waste Electrical and Electronic Equipment and Battery regulations (WEEE and Battery directive)

Electrical and electronic equipment and batteries contain substances that can be harmful to the environment and to human health. The crossed-out wheeled bin symbol indicates that products should be disposed of in the appropriate recycling stream and not as regular waste.

#### Batteries

The remote contains a lithium ion battery. Recycle or dispose of batteries properly.

## Perchlorate material

Contains perchlorate material. Special handling may apply. See dtsc.ca.gov/hazardouswast