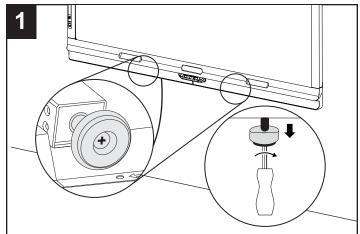

## Repackage SBID8070i-G4



















## Hardware environmental compliance

SMART Technologies supports global efforts to ensure that electronic equipment is manufactured, sold and disposed of in a safe and environmentally friendly manner.



## Waste Electrical and Electronic Equipment and Battery regulations (WEEE and Battery directives)

Electrical and electronic equipment and batteries contain substances that can be harmful to the environment and to human health. The crossed-out wheeled bin symbol indicates that products should be disposed of in the appropriate recycling stream and not as regular waste. See smarttech.com/compliance for more information