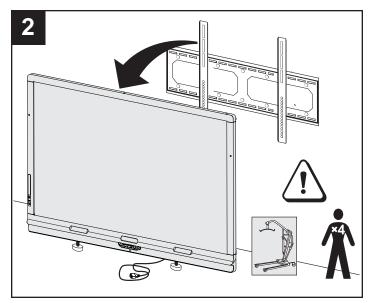

## Repackage SBID8070i-G4



















## Hardware environmental compliance

SMART Technologies supports global efforts to ensure that electronic equipment is manufactured, sold and disposed of in a safe and environmentally friendly manner.



## Waste Electrical and Electronic Equipment and Battery regulations (WEEE and Battery directives)

Electrical and electronic equipment and batteries contain substances that can be harmful to the environment and to human health. The crossed-out wheeled bin symbol indicates that products should be disposed of in the appropriate recycling stream and not as regular waste. See smarttech.com/compliance for more information